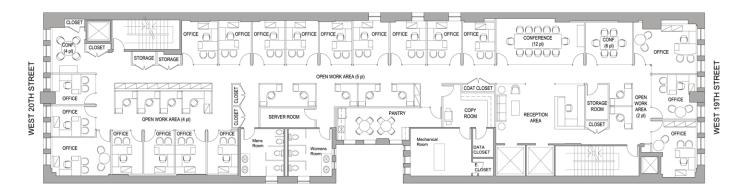

| LEGEND         |    |
|----------------|----|
| PRIVATE OFFICE | 19 |
| WORKSTATION    | 11 |
| RECEPTIONIST   | 1  |
| TOTAL          | 31 |

| CONFERENCE ROOM | 3 |
|-----------------|---|
| PANTRY          | 1 |
| COPY ROOM       | 1 |
| SERVER ROOM     | 1 |
| STORAGE ROOM    | 1 |