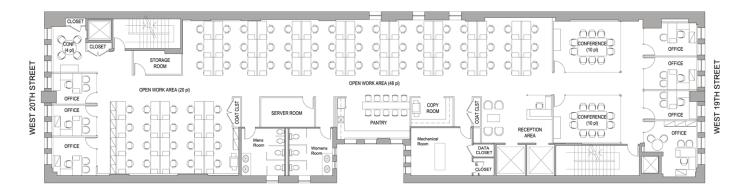

| LEGEND         |    |
|----------------|----|
| PRIVATE OFFICE | 7  |
| WORKSTATION    | 68 |
| RECEPTIONIST   | 1  |
| TOTAL          | 76 |

| CONFERENCE ROOM | 3 |
|-----------------|---|
| PANTRY          | 1 |
| COPY ROOM       | 1 |
| SERVER ROOM     | 1 |
| STORAGE ROOM    | 1 |