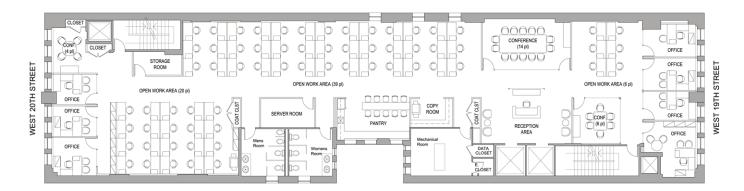

## Test Fit 2 Open Work Layout

| LEGEND         |    |
|----------------|----|
| PRIVATE OFFICE | 7  |
| WORKSTATION    | 65 |
| RECEPTIONIST   | 1  |
| TOTAL          | 73 |

| CONFERENCE ROOM | 3 |
|-----------------|---|
| PANTRY          | 1 |
| COPY ROOM       | 1 |
| SERVER ROOM     | 1 |
| STORAGE ROOM    | 1 |